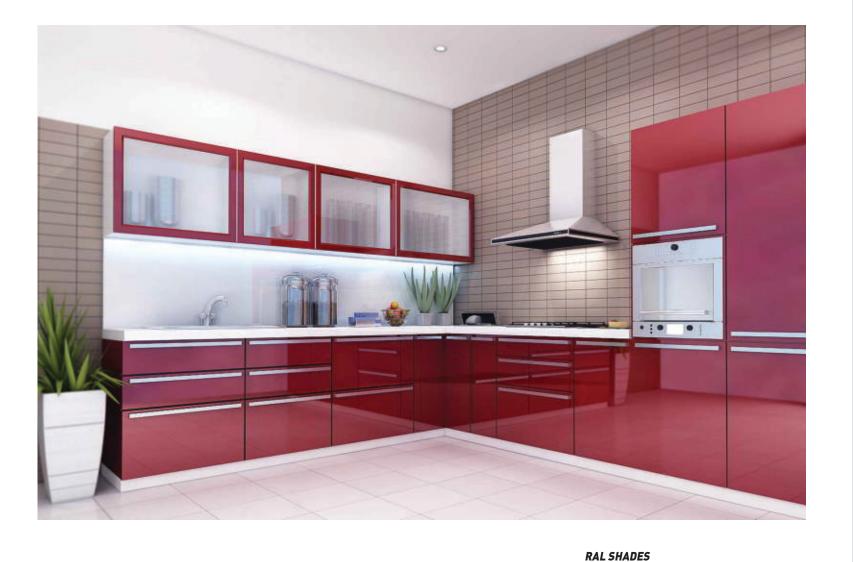

INMOBEL is yet another brand extension of Insight into designer furniture using state of the art technology to manufacture precise and aesthetic modular kitchens, doors, windows, office and bedroom furniture. It is the perfect missing link which irons out the gap between the imprecision of handmade furniture and the exorbitant cost of European furniture.