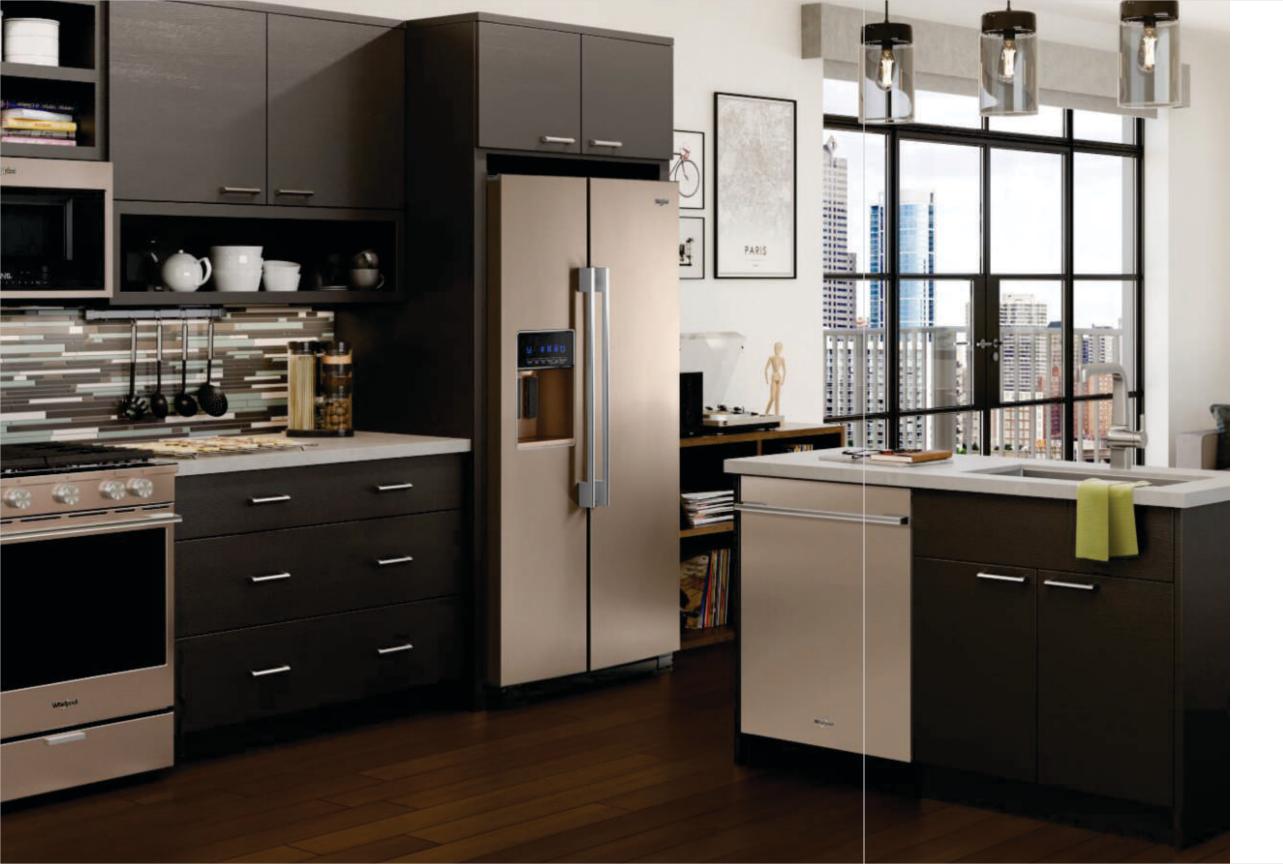

INMOBEL is yet another brand extension of Insight into designer furniture using state of the art technology to manufacture precise and aesthetic modular kitchens, doors, windows, office and bedroom furniture. It is the perfect missing link which irons out the gap between the imprecision of handmade furniture and the exorbitant cost of European furniture.