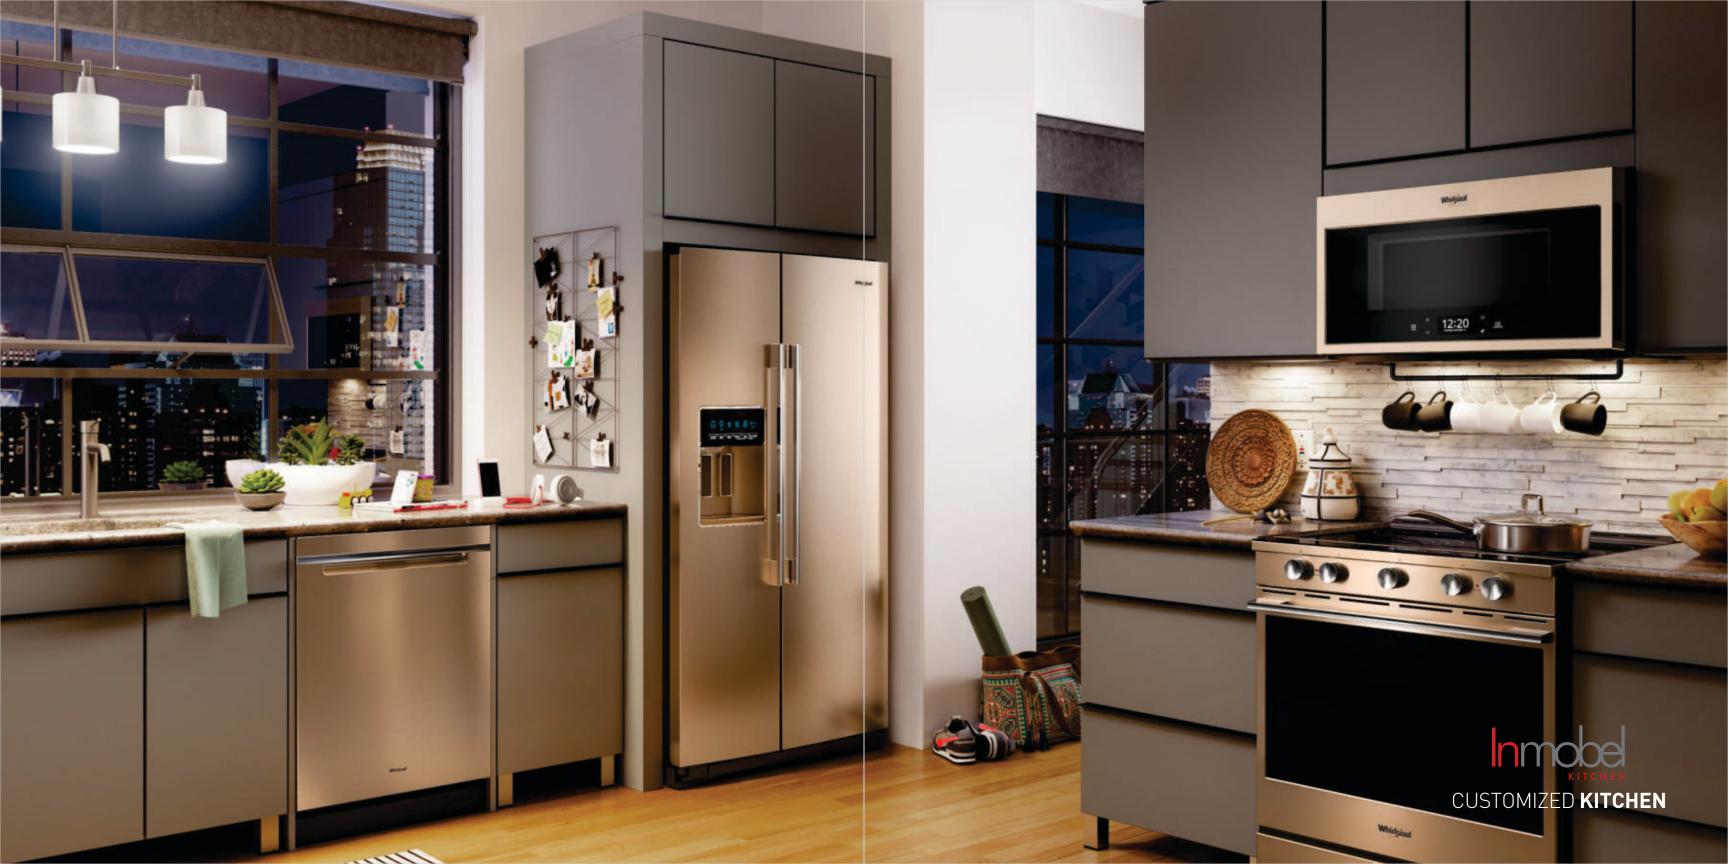

INMOBEL is yet another brand extension of Insight into designer furniture using state of the art technology to manufacture precise and aesthetic modular kitchens, doors, windows, office and bedroom furniture. It is the perfect missing link which irons out the gap between the imprecision of handmade furniture and the exorbitant cost of European furniture.