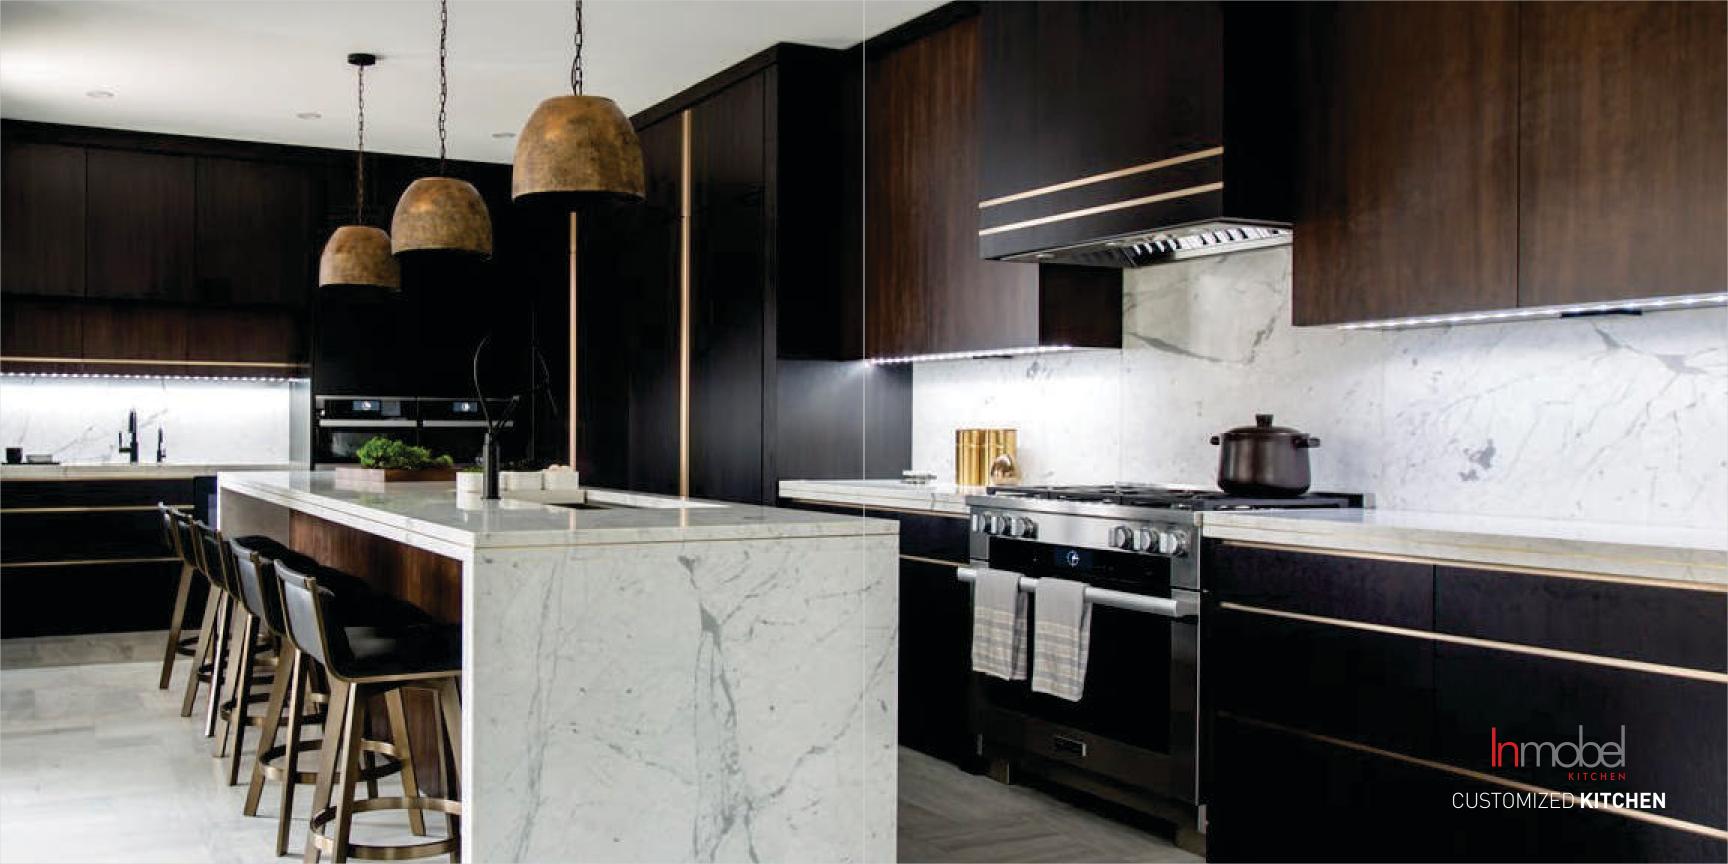

INMOBEL is yet another brand extension of Insight into designer furniture using state of the art technology to manufacture precise and aesthetic modular kitchens, doors, windows, office and bedroom furniture. It is the perfect missing link which irons out the gap between the imprecision of handmade furniture and the exorbitant cost of European furniture.